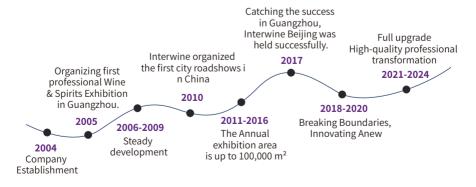

#### **Development History** >>>

#### **Exhibition Profile**

Ketong International Exhibition (Guangzhou) Co., Ltd., the organizer of the Interwine fair, was established in 2004 as the earliest company to specialize in imported wine exhibition in China. It's dedicated to bringing business opportunities and facilitating cooperation for the wine and spirits producers who are keen to enter into Chinese market.

Interwine has been deeply involved in the wine industry for 20 years, successfully held 32 large-scale wine exhibitions and more than 600 special events at home and abroad, and accumulated high-quality resources. Connecting with 72 wine-producing countries, 200+ wine-producing region governments and 100,000 wineries around the world; it has close relations with more than 60 embassies and consulates in China and 206 wine-related associations and chambers of commerce around the world; it has active business relations with more than 300,000 wine merchants in China. Interwine has become a reliable partner for imported wines and spirits from all over the world to enter the Chinese market, and has won a good reputation among major wine-producing countries around the world.