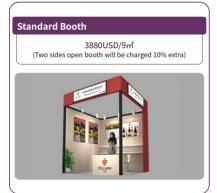

Interwine at present include: Interwine Guangzhou Exhibition, Interwine Shenzhen, Interwine Beijing Premium wine show, China (Guangzhou) Import and Export Food Expo, Chinese Baijiu Export Exhibition, Interwine City Roadshow, Interwine Grand Challenge, Interwine Winery Tour, Interwine Consulting Services, etc.





#### **Development History** >>>





# **Exhibition Overview**

#### Exhibitor Data >>>



#### **Exhibited Categories** >>>

















Wine





Wine

Chinese BAIJIU

Whisky

Cognac Brandy

Sparkling wine

Vodka

Beer

Accessories

#### Visitor Analysis - Based on Our Market Research Data >>>

#### • Visitor's Current Purchasing Goals:



#### · Visitor's Decision-Making Power within Their Companies:









# **Exhibition Area Planning**

### **Booth Quotation** >>>

























## **Interwine Roadshow**

Interwine Exhibition

**Plan 2025** 

| Feb. | 21                       | 22 |  |  |  |
|------|--------------------------|----|--|--|--|
|      | Hongkong Winery Roadshow |    |  |  |  |

|                  |  | 10       |        | 12 15  |           |         | 17     |  |
|------------------|--|----------|--------|--------|-----------|---------|--------|--|
| Apr.<br>Guangzho |  | uangzhou | Foshan |        | Zhongshan |         | Zhuhai |  |
| 19               |  | 22       |        | 24     |           | 26      |        |  |
| Shaoguan         |  | Dongguar | 1      | Huizho | ı         | Shantou |        |  |

|     | 20 | 21     | 24               | 26 |  |  |  |
|-----|----|--------|------------------|----|--|--|--|
| May |    | ngz