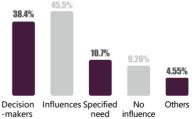

major wine-producing countries around the world.

The main projects of Interwine at present include: Interwine Guangzhou Exhibition, Interwine Shenzhen, Interwine Beijing Premium wine show, China (Guangzhou) Import and Export Food Expo, Chinese Baijiu Export Exhibition, Interwine City Roadshow, Interwine Grand Challenge, Interwine Winery Tour, Interwine Consulting Services, etc.





#### **Development History** >>>





# **Exhibition Overview**

#### Exhibitor Data >>>



#### **Exhibited Categories** >>>

















Wine





Wine

Chinese BAIJIU

Whisky

Cognac Brandy

Sparkling wine

Vodka

Beer

Accessories

#### Visitor Analysis - Based on Our Market Research Data >>>

#### • Visitor's Current Purchasing Goals:



#### · Visitor's Decision-Making Power within Their Companies:









# **Exhibition Area Planning**

### **Booth Quotation** >>>

























## **Interwine Roadshow**

Interwine Exhibition

**Plan 2025** 

| Feb. | 21                       | 22 |  |  |  |
|------|--------------------------|----|--|--|--|
|      | Hongkong Winery Roadshow |    |  |  |  |

|                  |  | 10       |        | 12 15  |           |         | 17     |  |
|------------------|--|----------|--------|--------|-----------|---------|--------|--|
| Apr.<br>Guangzho |  | uangzhou | Foshan |        | Zhongshan |         | Zhuhai |  |
| 19               |  | 22       |        | 24     |           | 26      |        |  |
| Shaoguan         |  | Dongguar | 1      | Huizho | ı         | Shantou |        |  |

|     | 20 | 21     | 24               | 26 |  |  |  |