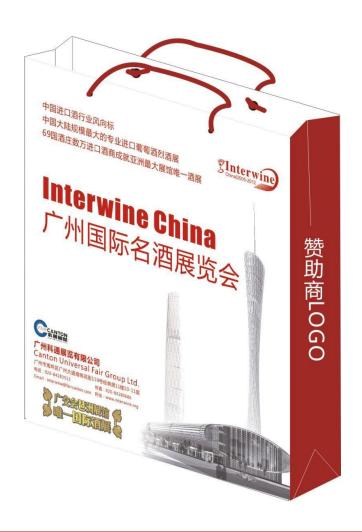

#### Hand-held Bag

Amount: 20,000

Dimension: 360\*50\*30

PS: Sponsors' own promotional materials can be put inside;

Sponsors must provide own advertisement design

Price: RMB5,000 for 1,000 bags (including production costs)