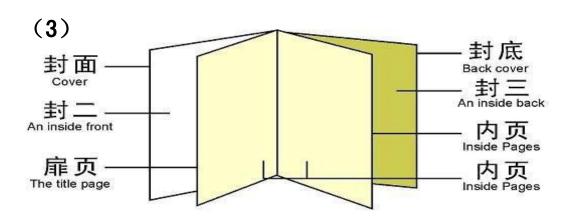

#### **INTERWINE CHINA**

| Location                | Area (Width*Height) | Price (RMB) |
|-------------------------|---------------------|-------------|
|                         | mm                  |             |
| Back Cover              | 210 x 285           | 25, 000     |
| Title Page              | $210 \times 285$    | 20, 000     |
| Inside of Cover         | 210 x 285           | 20, 000     |
| Inside of Back<br>Cover | 210 x 285           | 15, 000     |
| Full Inside<br>Page     | $210 \times 285$    | 8, 000      |
| Half Inside<br>Page     | 105 x 142. 5        | 5, 000      |