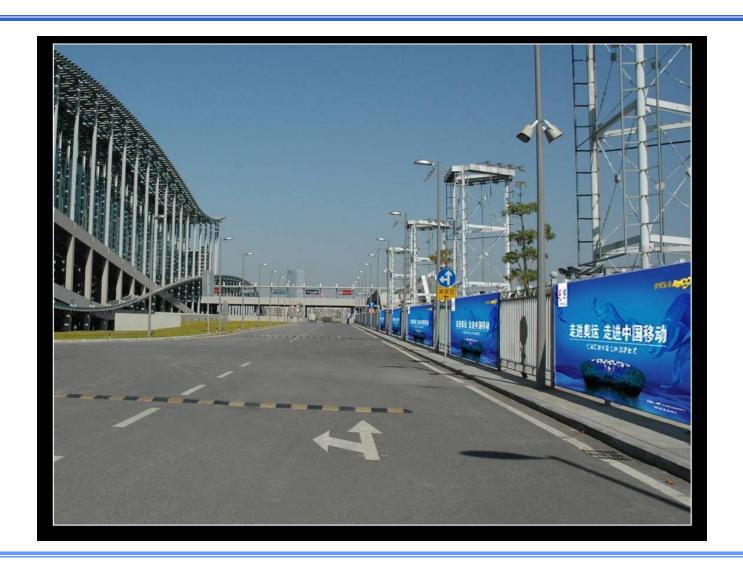

Amount: 1

Dimension: 5m\*8m

<u>Format:</u> Double-sided

Price: RMB28,000/side

Medium:
Billboards at
Eastern platform
(North)

Amount: 8

<u>Dimension:</u> 3m\*6m

Format: Single-

<u>sided</u>

Price:

RMB18,000/board

Medium:
Billboards at
Eastern platform
(West)

Amount: 10

Dimension: 3m\*6m

Format: Singlesided

Price: