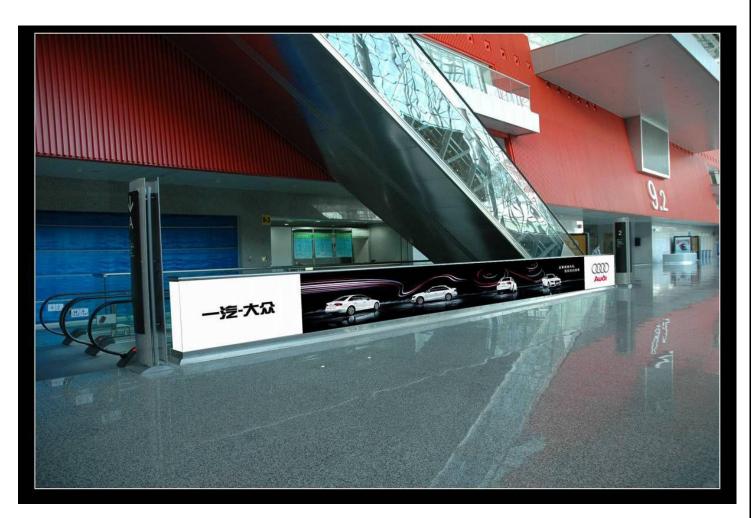

# Codename: 10-a

Location: Level C balcony shielding glass

Amount: 1

Format: KT board (single-sided)

Dimension: 0.95m\*15m

Price: RMB12,000/side

Location: West gate left side level B shielding glass

Amount:1

Format: KT board (single-sided)

Dimension: 0.95m\*72m

Price:

RMB38,000/side

Location: Walls on both sides of the entrance of Hall 12/13

Amount: 4 Format:

Single-sided

Dimension: 2.7m\*7.8m