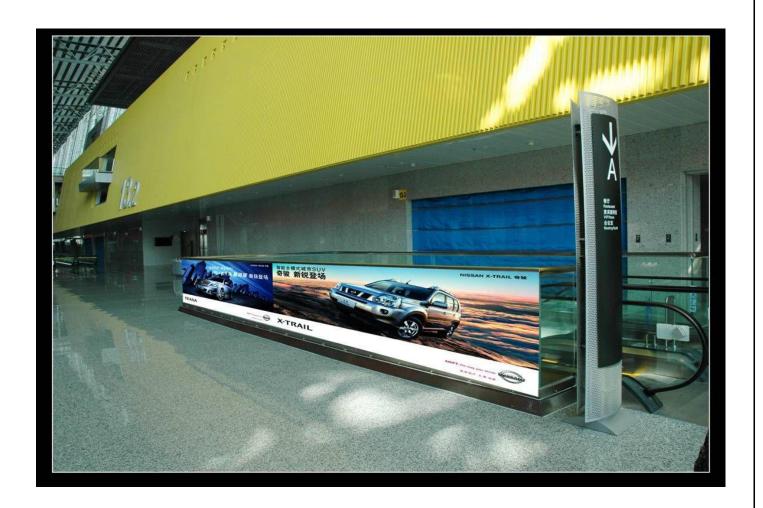

# Promotion On-Site

<u>Location:</u> Bridge lighting cover

Amount: 4

Format: single-sided

Dimension: 1.6m\*17.36m

Price: RMB30, 000/side