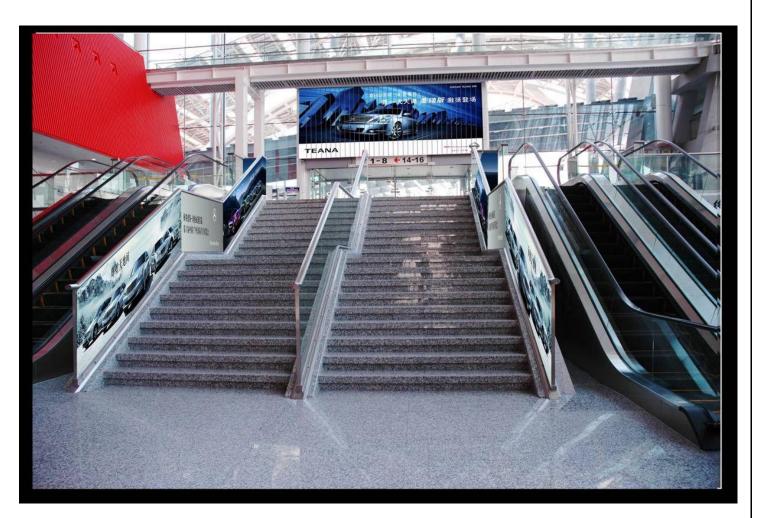

RMB38,000/banner

Amount: 12 (two-sided)

Format: two-sided

Dimension: 1.94m\*1.26m

Price: RMB15,000/stand

PS: the number and position of stands are subject to change