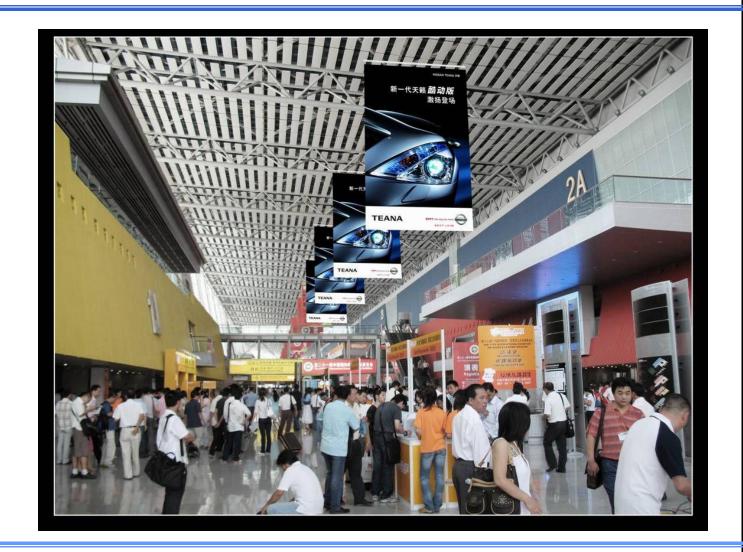

# Codename: 1-a

Location: Hanging

<u>banners</u>

Amount: 18 Format:

**Double-sided** 

<u>Dimension:</u> 6m\*4m

Price:

RMB18,000/banner

# Codename: 2-b

Location: Hanging

<u>banners</u>

Amount: 9

Format: Double-

<u>sided</u>

<u>Dimension:</u> 5m\*8m

Price: