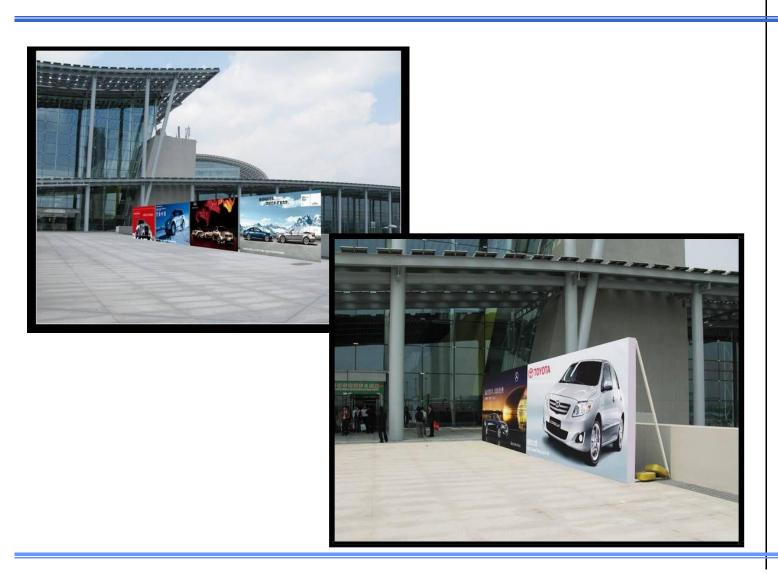

# Codename: 1-a

Location: Hanging

<u>banners</u>

Amount: 18 Format:

**Double-sided** 

<u>Dimension:</u> 6m\*4m

Price:

RMB18,000/banner

# Codename: 2-b

Location: Hanging

<u>banners</u>

Amount: 9

Format: Double-

<u>sided</u>

<u>Dimension:</u> 5m\*8m

Price: