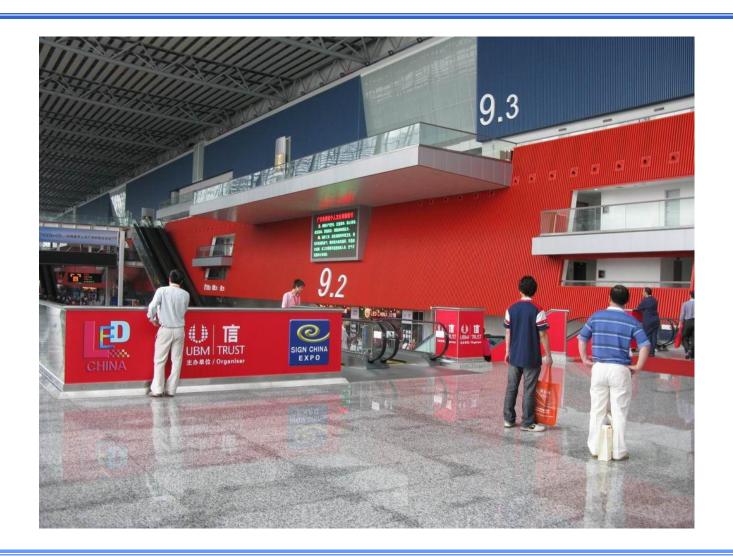

# Codename: 6-1

<u>Location: West gate</u> <u>stairs guardrail glass</u>

Amount: 4 Format:

Single-sided

Price:

RMB36,000/side

# Codename: 6-2

Location: West gate shielding glass

Format: Single-sided

Price:

RMB38,000/side

<u>Location: East gate</u> <u>guardrail glass</u>

Format: Single-sided

size: 0.95M(H)\*9.1M+