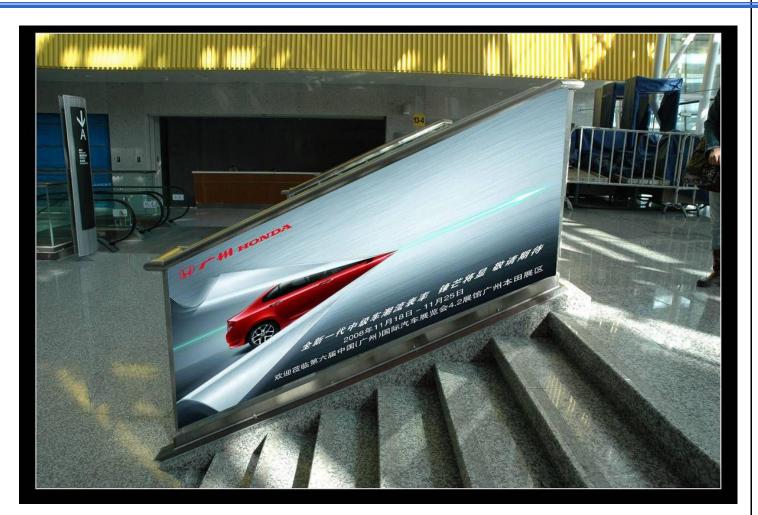

# Codename: 8-a

Location: Escalator shielding glass

Amount: 2

Format: Single-sided

Dimension: 0.95m\*14.9m

Price:

RMB12,000/side

# Codename: 8-b

Location: Escalator shielding glass

Amount: 1 Format:

Single-sided

Dimension: 0.95m\*(9.1m+4.2m)

Price: RMB12,000/side