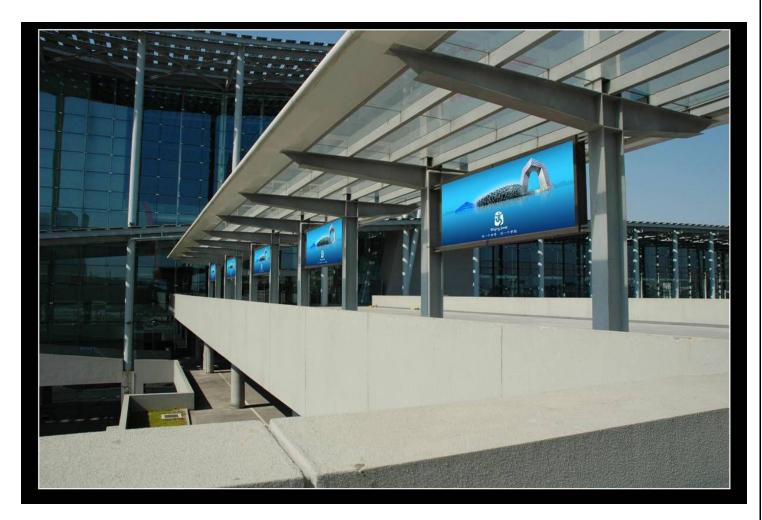

Medium: Advertising floating balloons

Amount: 40

**Dimension:** 

balloon diameter 3m

banner 9m\*0.75m

Price: Negotiable

Medium: Area B west gate LED board

Amount: 1

**Dimension:** 

3.5m\*8m

Price: RMB12,000/ day

- 1. Instruction
- ((1))Price to the left excludes production costs.
- ((2))Videos submitted must be in one of the following format: AVI, MOV, MPEG, DAT, MP3, WAV, or DVD, VCD, DV records; images submitted must be in JPG format and adjusted to fit the size of the LED display.
- 2. Airing time: