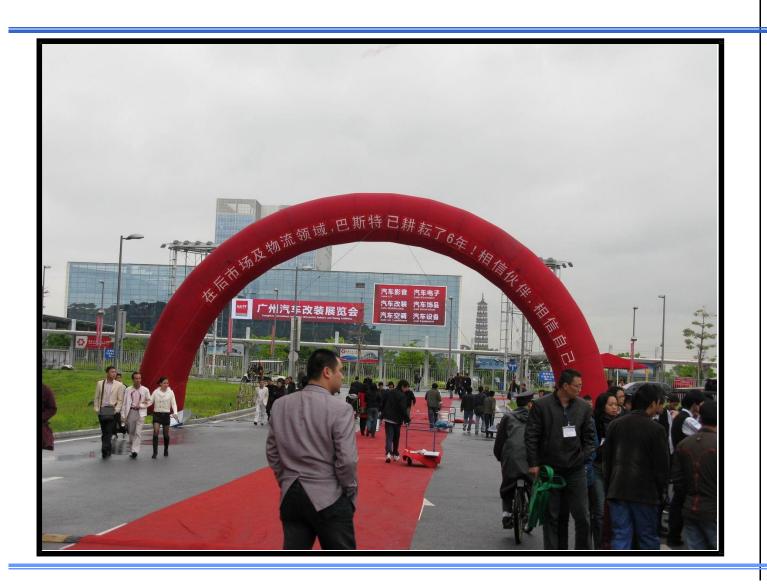

Price:

RMB5,000/column (logo is extra; every logo costs RMB100)

Medium: Inflated archs

Amount: 3

Span: 20m Price:

Dragon arch RMB6,000

Normal arch RMB5,000

(logo is extra; every logo costs RMB100)