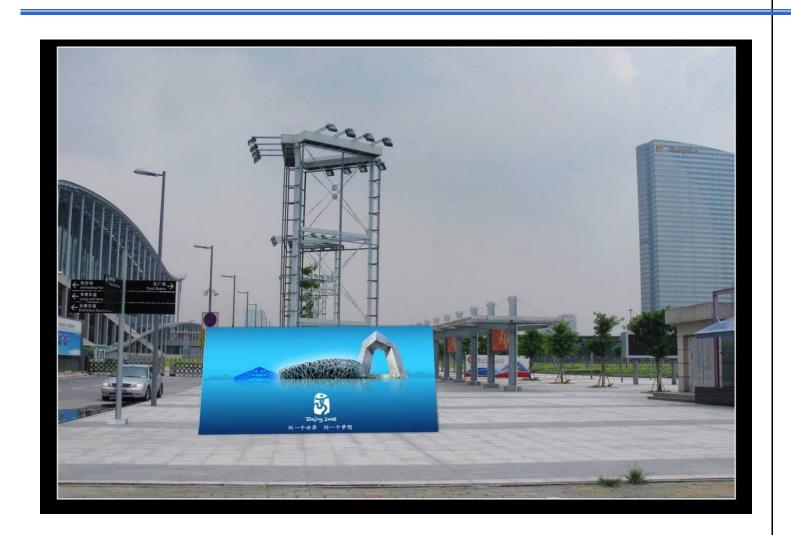

# Promotion On-Site

<u>Location:</u> Bridge lighting cover

Amount: 4

Format: single-sided

Dimension: 1.6m\*17.36m

Price: RMB30, 000/side