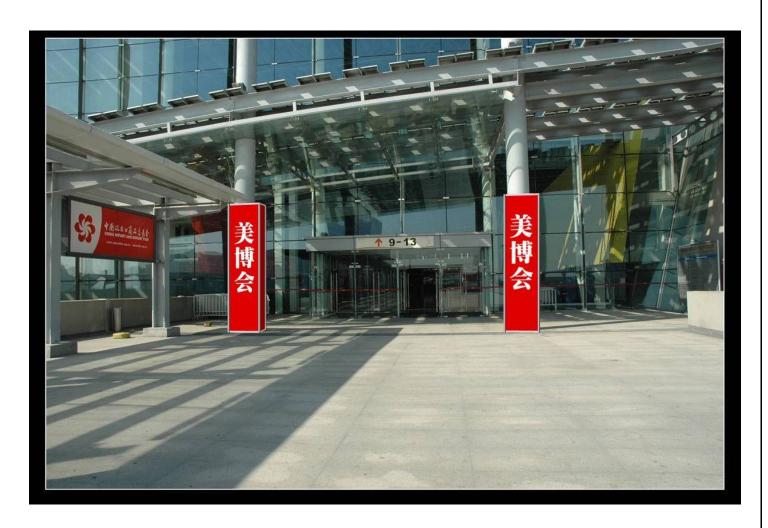

# Codename: 1-a

Location: Hanging

<u>banners</u>

Amount: 18 Format:

**Double-sided** 

<u>Dimension:</u> 6m\*4m

Price:

RMB18,000/banner

# Codename: 2-b

Location: Hanging

<u>banners</u>

Amount: 9

Format: Double-

<u>sided</u>

<u>Dimension:</u> 5m\*8m

Price:

RMB38,000/banner

Amount: 12 (two-sided)

Format: two-sided

Dimension: 1.94m\*1.26m

Price: RMB15,000/stand

PS: the number and position of stands are subject to change