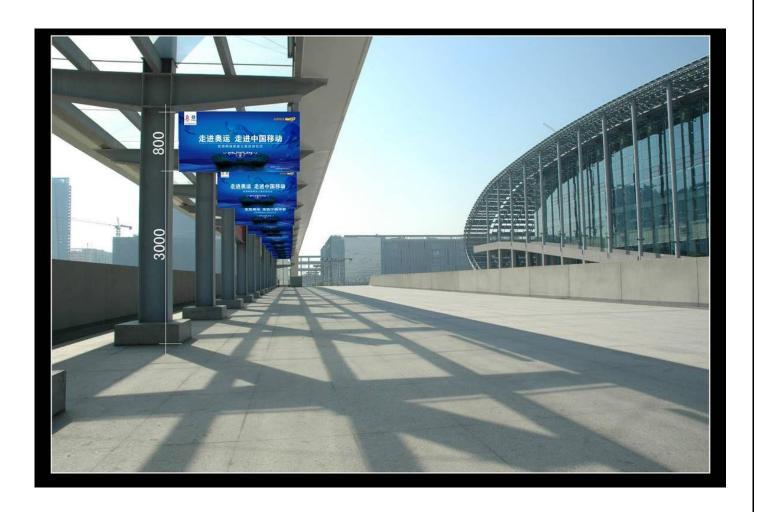

# Codename: 1-a

Location: Hanging

<u>banners</u>

Amount: 18 Format:

**Double-sided** 

<u>Dimension:</u> 6m\*4m

Price:

RMB18,000/banner

# Codename: 2-b

Location: Hanging

<u>banners</u>

Amount: 9

Format: Double-

<u>sided</u>

<u>Dimension:</u> 5m\*8m

Price:

RMB38,000/banner

Amount: 12 (two-sided)

Format: two-sided

Dimension: 1.94m\*1.26m

Price: RMB15,000/stand

PS: the number and position of stands are subject to change