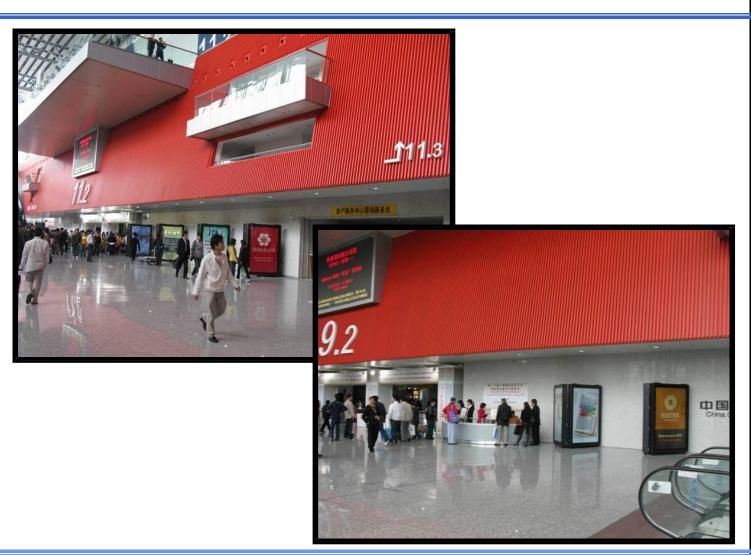

# Codename: 6-1

<u>Location: West gate</u> <u>stairs guardrail glass</u>

Amount: 4 Format:

Single-sided

Price:

RMB36,000/side

# Codename: 6-2

Location: West gate shielding glass

Format: Single-sided

Price:

RMB38,000/side

<u>Location: East gate</u> <u>guardrail glass</u>

Format: Single-sided

size: 0.95M(H)\*9.1M+

4.2M)(W)

Price:

RMB12,000/side

# Codename: 8-a

Location: Escalator shielding glass

Amount: 2

Format: Single-sided

Dimension: 0.95m\*14.9m

Price:

RMB12,000/side

# Codename: 8-b

Location: Escalator shielding glass

Amount: 1 Format:

Single-sided

Dimension: 0.95m\*(9.1m+4.2m)

Price: RMB12,000/side