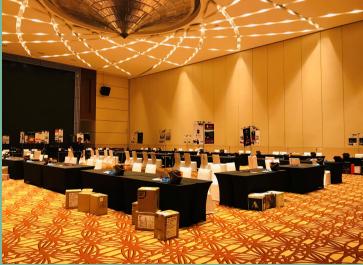

Scale: 20-40 exhibitors

Venue: in 5 star hotel

Time: 13:30-18:30 wine tasting

Booth: one desk (1.8meters in length)

Equipment: company fascia board, glasses, water, ice, ice bucket and spit bucket

Winery roadshow: USD1000/city

## **BOOTH**

#### **INCLUDED IN EVERY BOOTH**

Company ADS banner S

Spit bucket

Glass service

Table + chairs

Ice service

Socket

Water