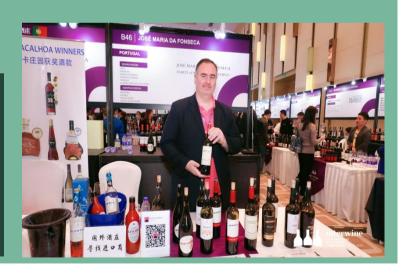

Scale: 20-40 exhibitors

Venue: in 5 star hotel

Time: 13:30-18:30 wine tasting

Booth: one desk (1.8meters in length)

Equipment: company fascia board, glasses, water, ice, ice bucket and spit bucket

Winery roadshow: USD1000/city

#### **INCLUDED IN EVERY BOOTH**

Company ADS banner S

Spit bucket

Glass service

Table + chairs

Ice service

Socket

Water