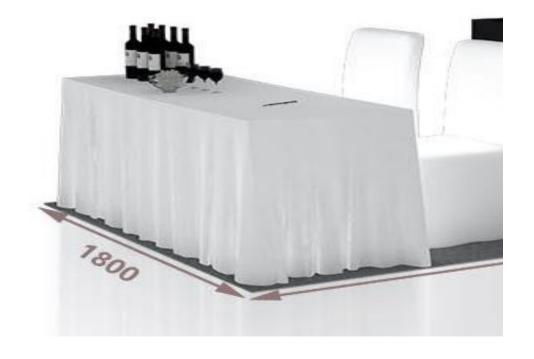

Scale: 20-40 exhibitors

Venue: in 5 star hotel

Time: 13:30-18:30 wine tasting

Booth: one desk (1.8meters in length)

Equipment: company fascia board, glasses, water, ice, ice bucket and spit bucket

Winery roadshow: USD1000/city